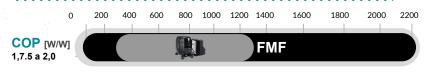

#### **COMPRESSORS HIGHLIGHTS: FMF SERIES**

#### The most efficient compressor for the commercial segment

Ideal for supermarkets and special applications

Reduces energy consumption by up to 40 % in comparison to fixed (on-off) compressors

Extended cooling capacity allows reducing the quantity of SKUs