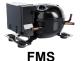

## **Discover the Versatility:**

Comparing dimensions across our products

123 mm

50% smaller and 60% lighter\*

#### ATOM

Weight ~2.5kg

**VES** 

217 mm

KG

Weight ~6.8kg

**FMS** 

178 mm

Weight ~3.5kg

\*comparison to VES

GA BUSINESS SEGMENT