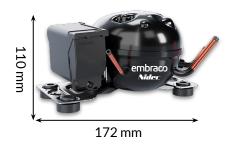

## **MINIATURIZATION JOURNEY**

## **Discover the Versatility:**

Comparing dimensions across our products

123 mm

50% smaller and 60% lighter\*

#### ATOM

Weight ~2.5kg

**VES** 

217 mm

KG

Weight ~6.8kg

**FMS** 

178 mm

Weight ~3.5kg

\*comparison to VES

GA BUSINESS SEGMENT