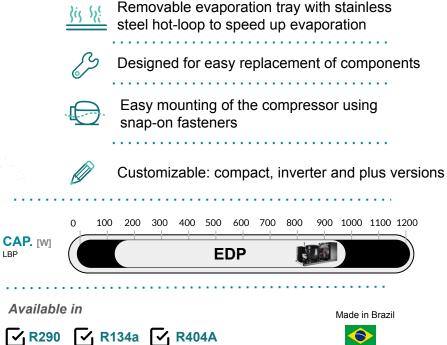

#### **CONDENSING UNITS: EDP PORTFOLIO**

### EDP units: high efficiency in a compact and modular design

Main applications: Food Service