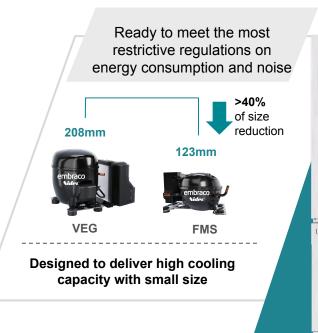

## **ENERGY EFFICIENCY**

30 – 40%\* increase over recent years

#### Size reduction journey with fixed-speed compressors

LOW GWP SOLUTIONS: SINCE 1994, THE PIONEER IN ANTICIPATING FUTURE CHALLENGES