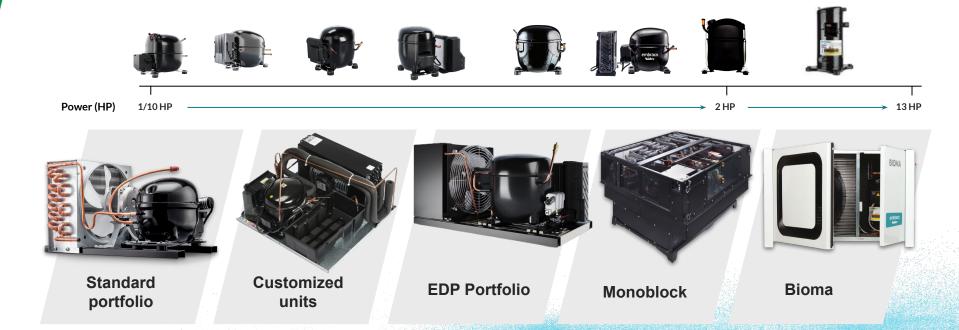

### WIDE APPLICATION RANGE FOR COMMERCIAL REFRIGERATION

**FIXED-SPEED** 

Extended cooling capacity

VARIABLE-SPEED

Excellence in energy efficiency

CONDENSING UNITS

Optimized design for better performance

Standard portfolio

Customized solutions

BIOMA

**ELECTRONICS** 

Controllers and EC fans

#### PROVIDING EVERYTHING TO BE EVERYWHERE

#### **CONDENSING UNITS: STANDARD PORTFOLIO**

## Reliable portfolio of cooling solutions

Covering multiple applications

LESS COMPLEXITY: complete pre-assembled high pressure side solution simplifies production process and maintenance.

Customization capabilities: standard portfolio covering a wide range of applications.

Optimized condenser-compressor design leading to improved performance and reliability.

Approved for natural refrigerants use

#### **CONDENSING UNITS: EDP PORTFOLIO**

### EDP units: high efficiency in a compact and modular design

Main applications: Food Service

#### **CONDENSING UNITS: BIOMA**

#### embraco Nidec

## The world's quietest condensing unit in its capacity range

Main applications