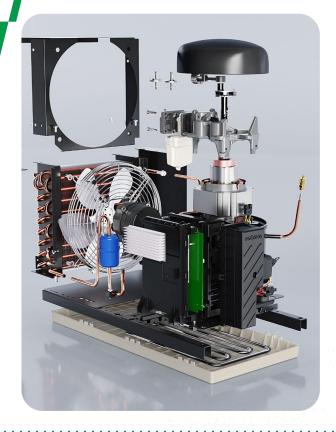

#### **CONDENSING UNITS AND MONOBLOCKS**

#### Complete compressor range to meet every solutions need

#### **CONDENSING UNITS: STANDARD PORTFOLIO**

## Reliable portfolio of cooling solutions

Covering multiple applications

LESS COMPLEXITY: complete pre-assembled high pressure side solution simplifies production process and maintenance.

Customization capabilities: standard portfolio covering a wide range of applications.

Optimized condenser-compressor design leading to improved performance and reliability.

Approved for natural refrigerants use