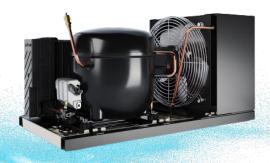

#### **COMPRESSORS HIGHLIGHTS: EM SERIES**

#### The World's Best Selling Compressors

Ideal for several applications

High efficiency: The most efficient reciprocating compressor in the market

Wide envelope: L/MBP Working range -35°C / +10°C

Smaller size: less use of raw materials & optimized space for transportation

Available in