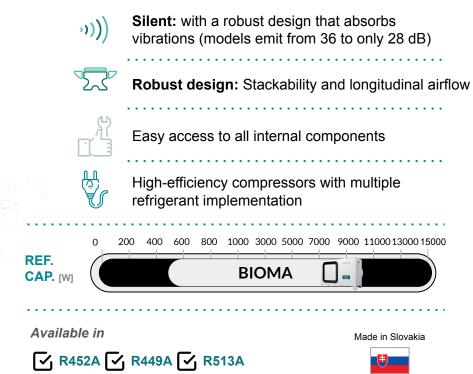

#### **CONDENSING UNITS: BIOMA**

#### embraco Nidec

## The world's quietest condensing unit in its capacity range

Main applications

Made in Slovakia