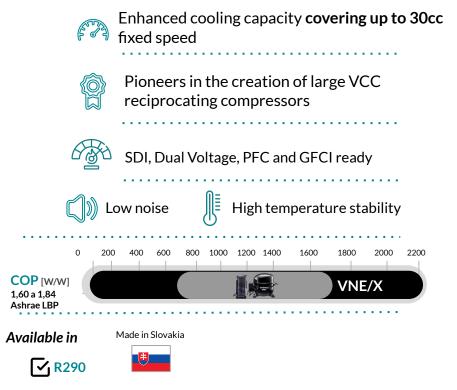

#### **VNEX Series**

## The largest reciprocating variable speed compressor in the market

Ideal for supermarkets and special applications