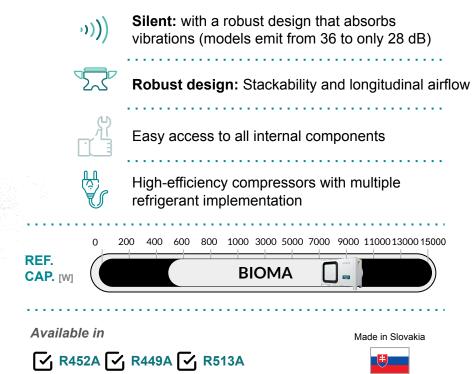

### WIDE APPLICATION RANGE FOR COMMERCIAL REFRIGERATION

**FIXED-SPEED** 

Extended cooling capacity

VARIABLE-SPEED

Excellence in energy efficiency

CONDENSING UNITS

Optimized design for better performance

Standard portfolio

Customized solutions

BIOMA

**ELECTRONICS** 

Controllers and EC fans

#### **CONDENSING UNITS: BIOMA**

#### embraco Nidec

## The world's quietest condensing unit in its capacity range

Main applications