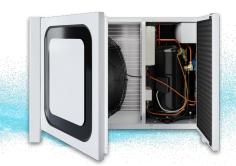

#### **CONDENSING UNITS: BIOMA**

#### embraco Nidec

## The world's quietest condensing unit in its capacity range

Main applications