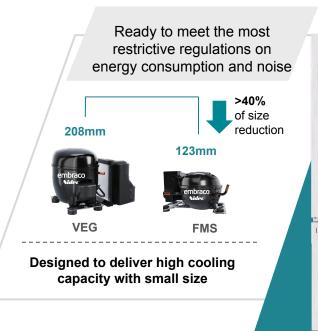

#### Size reduction journey with fixed-speed compressors

LOW GWP SOLUTIONS: SINCE 1994, THE PIONEER IN ANTICIPATING FUTURE CHALLENGES

## **VARIABLE-SPEED PORTFOLIO**

# Extra efficiency and temperature stability for refrigeration

**Lowest energy consumption:** up to 50%\* reduction

**Miniaturization**: small on size, but large on its application range

Fast Cooling: target temperature reached faster, ensuring better food preservation