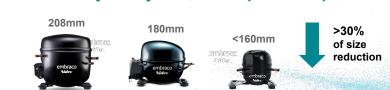

## **MINIATURIZATION JOURNEY**

110 mm

## **Discover the Versatility:**

Comparing dimensions across our products

50% smaller and 60% lighter\*

**FUTURE: ATOM** 

**FMS** 

**VES** 

140 mm embraco

217 mm

Weight ~6.8kg

Weight ~2.5kg

embraco

GA BUSINESS SEGMENT