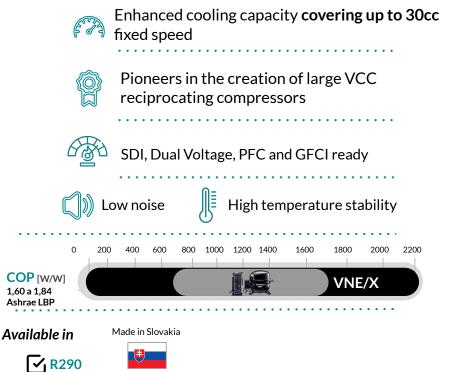

#### **COMPRESSORS HIGHLIGHTS: NEX SERIES**

#### Robustness in smaller design

Ideal for several applications

High efficiency: Up to 10% more efficient\*

Smaller size: 10% less height and 30% less weight\*

+ 24%\* cooling capacity

Lower noise level

Available in

Made in Slovakia

Made in China