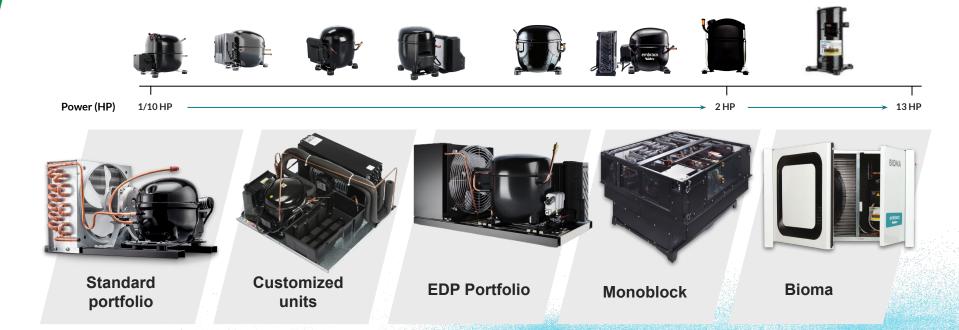

### WIDE APPLICATION RANGE FOR COMMERCIAL REFRIGERATION

**FIXED-SPEED** 

Extended cooling capacity

VARIABLE-SPEED

Excellence in energy efficiency

CONDENSING UNITS

Optimized design for better performance

Standard portfolio

Customized solutions

BIOMA

**ELECTRONICS** 

Controllers and EC fans

#### PROVIDING EVERYTHING TO BE EVERYWHERE

#### **CONDENSING UNITS: STANDARD PORTFOLIO**

## Reliable portfolio of cooling solutions

Covering multiple applications

LESS COMPLEXITY: complete pre-assembled high pressure side solution simplifies production process and maintenance.

Customization capabilities: standard portfolio covering a wide range of applications.

Optimized condenser-compressor design leading to improved performance and reliability.

Approved for natural refrigerants use

#### **CONDENSING UNITS: EDP PORTFOLIO**

## EDP units: high efficiency in a compact and modular design

Main applications: Food Service

#### **CONDENSING UNITS: BIOMA**

#### embraco Nidec

## The world's quietest condensing unit in its capacity range

Main applications