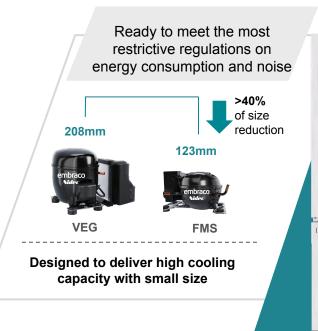

## **MINIATURIZATION JOURNEY**

110 mm

## **Discover the Versatility:**

Comparing dimensions across our products

50% smaller and 60% lighter\*

**FUTURE: ATOM** 

**FMS** 

**VES** 

140 mm embraco

217 mm

Weight ~6.8kg

Weight ~2.5kg

embraco

GA BUSINESS SEGMENT