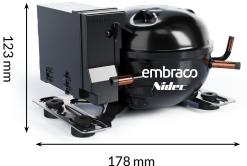

## **Discover the Versatility:**

Comparing dimensions across our products

50% smaller and 60% lighter\*

**FUTURE: ATOM** 

**FMS** 

**VES** 

140 mm embraco

217 mm

Weight ~6.8kg

Weight ~2.5kg

embraco

GA BUSINESS SEGMENT