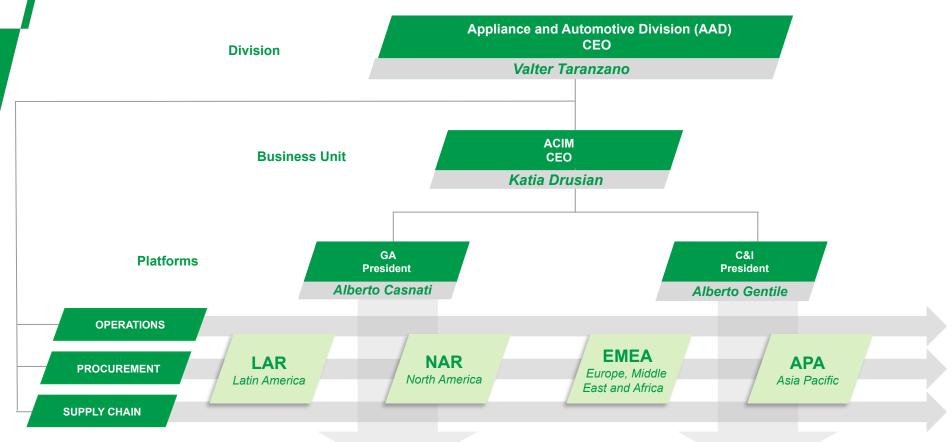

## **ACIM STRUCTURE**

ABOUT NIDEC GA

## **ABOUT NIDEC GA**

**HQs:** Joinville (Brazil)

13,000 employees

**18** manufacturing plants and 5 business offices across **9** countries

Annual production capacity of **80 million** motors and compressors