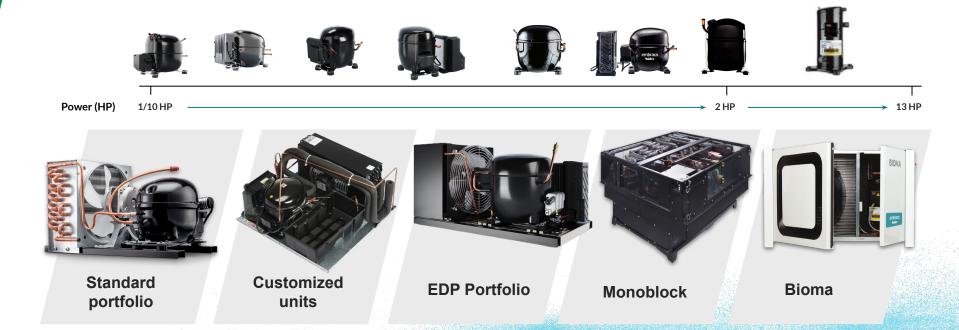

KUs



SDI\*, Dual Voltage and PFC\*\* ready



Low noise



High temperature stability



Available in

Made in Brazil



\*Smart Drop In \*\*Power Factor Correction



#### **VNEX Series**





## The largest reciprocating variable speed compressor in the market



Ideal for supermarkets and special applications





#### **EMBRACO ORIGINAL COOLING SOLUTIONS**









Complete portfolio for a diverse range of applications



**Customization** possibilities according to customer needs



Optimized condenser and compressor project for **improved performance and reliability** 



With approved options for the use of **natural refrigerants** 



All components feature Embraco quality

#### **CONDENSING UNITS AND MONOBLOCKS**





#### Complete compressor range to meet every solutions need



#### **CONDENSING UNITS: STANDARD PORTFOLIO**





## Reliable portfolio of cooling solutions



Covering multiple applications





LESS COMPLEXITY: complete pre-assembled high pressure side solution simplifies production process and maintenance.



Customization capabilities: standard portfolio covering a wide range of applications.



Optimized condenser-compressor design leading to improved performance and reliability.



Approved for natural refrigerants use

#### **CONDENSING UNITS: EDP PORTFOLIO**





## EDP units: high efficiency in a compact and modular design



Main applications: Food Service







#### **CONDENSING UNITS: BIOMA**

#### embraco Nidec



## The world's quietest condensing unit in its capacity range



Main applications



#### **NEW: SYNC IT ALL PORTFOLIO**