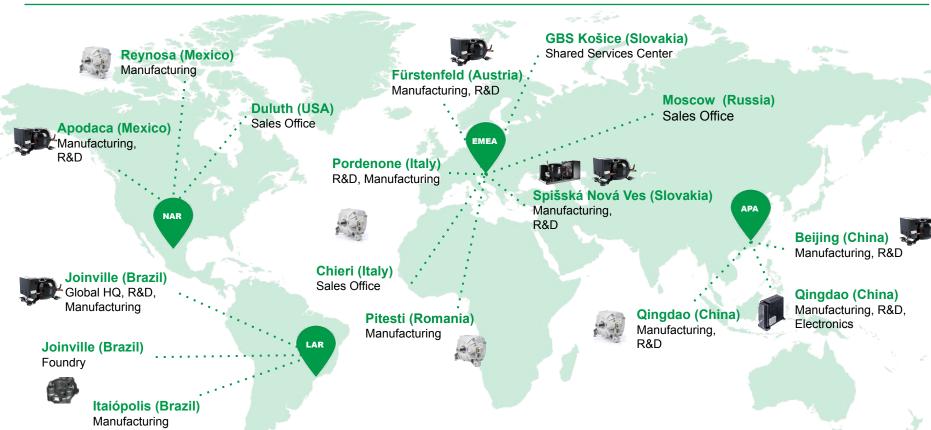

#### **GA GLOBAL PRESENCE**

#### **GA PLATFORM DETAILS**

HQ: Joinville (Brazil)

11,000 employees

**12** manufacturing plants and **4** business offices across 9 countries

Annual production capacity of **80 million** motors and compressors

8 R&D Centers worldwide and 500+ engineers

**90 countries** served by our products

**\$1.5B** sales/year