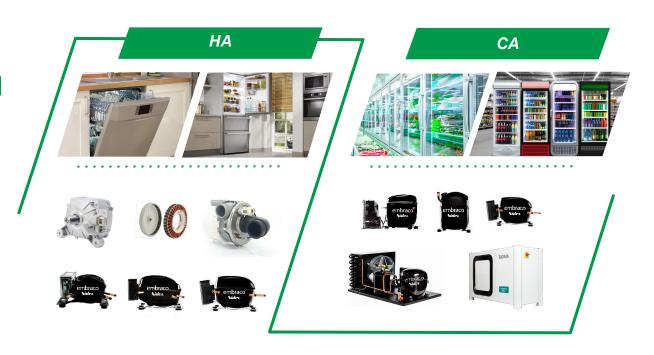

# BUSINESS SEGMENTS AND BRANDS

#### GA Business Segments and Brands

#### **Home Appliances**

Solutions for Refrigerators, Washing Machines, Dishwashers and Dryers

#### **Commercial Appliances**

Compressors and Condensing Units for Refrigerators and Cooling Systems.