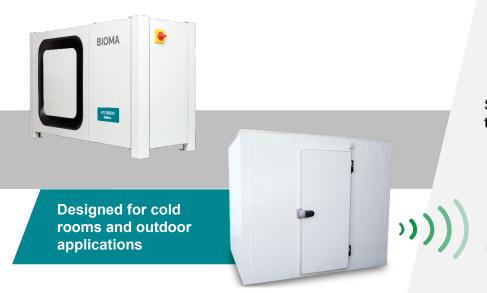

**FMX** 

VNE

SCROLL

**CONDENSING UNITS** 

: Optimized design for better performance

Plug n' Cool

Sliding

**BIOMA** 

**Urban areas of the European** market require a product that

Stackabl

Smart design with three access doors

For an in-depth look about our company and solutions, follow our pages: