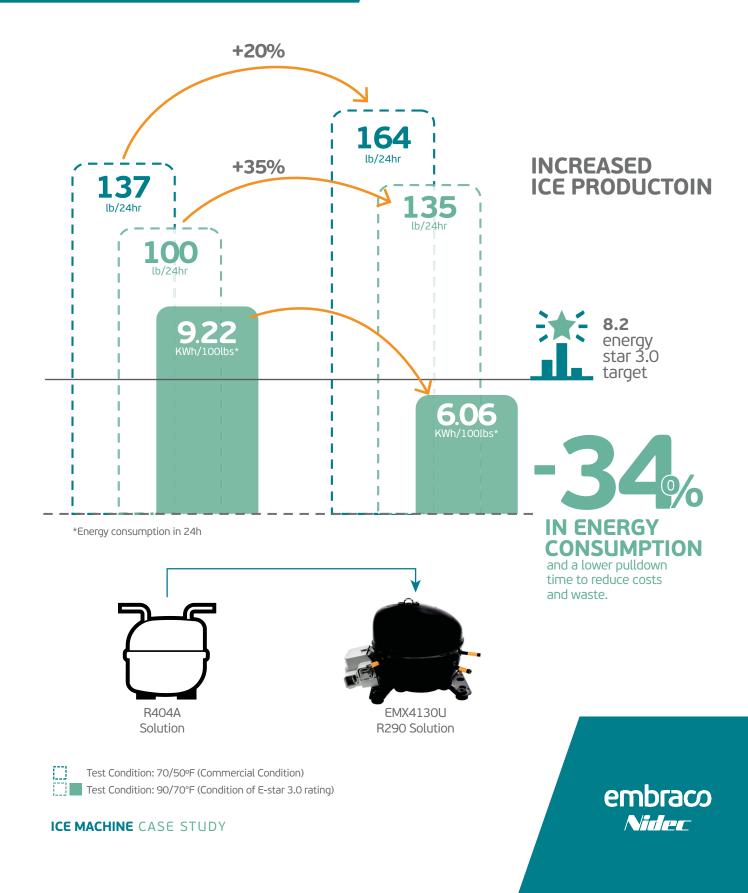

LOWER ENERGY CONSUMPTION, HIGHER ICE PRODUCTION

**Test conditions:** 90/70 Fahrenheit 70/50 Fahrenheit

Single door Undercounter Ice Maker 115-127V 60Hz

**External Dimension** (in) 26 X 28 X 38.5 (in) 30 X 28 X 38.5

## READY FOR THE NEW ENERGY STAR 3.0 EFFICIENCY TARGET FOR ICEMACHINES.