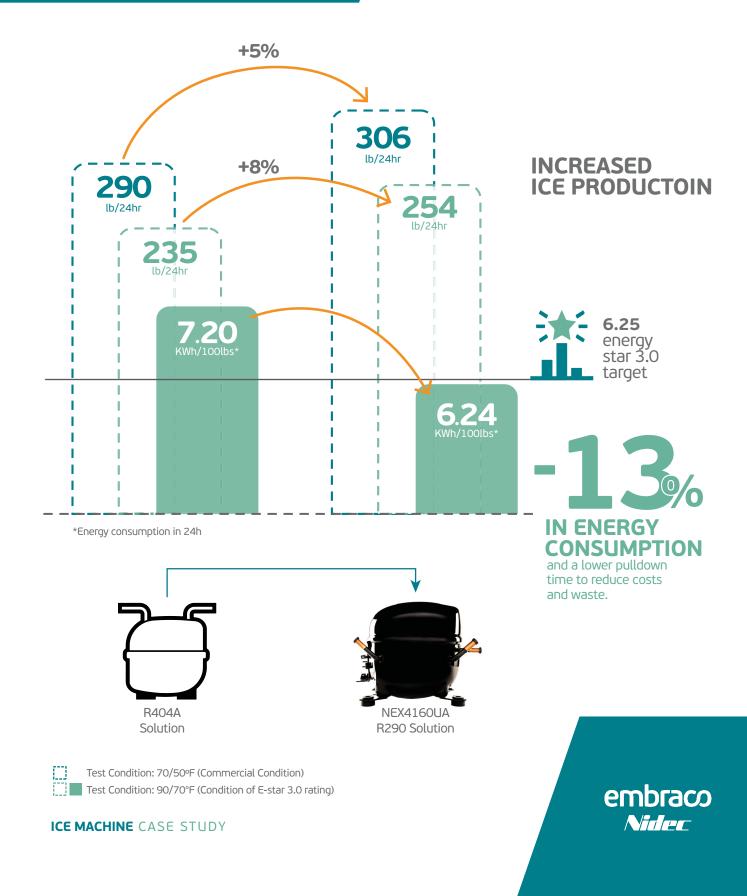

LOWER ENERGY CONSUMPTION, HIGHER ICE PRODUCTION

**Test conditions:** 90/70 Fahrenheit 70/50 Fahrenheit

Single door Undercounter Ice Maker 115-127V 60Hz

**External Dimension** (in) 26 X 28 X 38.5 (in) 30 X 28 X 38.5

## READY FOR THE NEW ENERGY STAR 3.0 EFFICIENCY TARGET FOR ICEMACHINES.