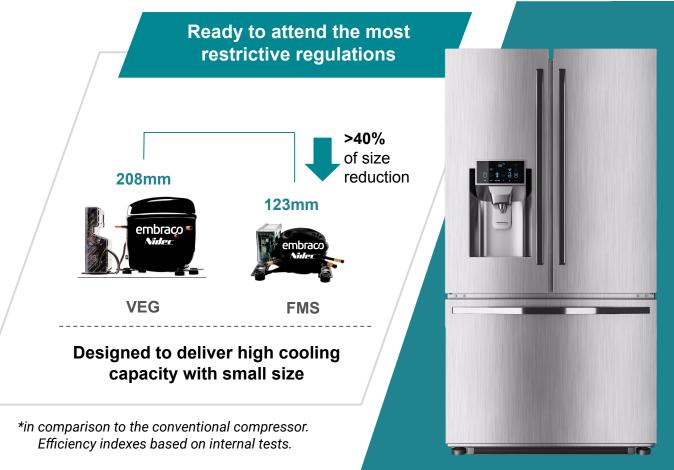

**Miniaturization** 

**Size reduction** combined with **embedded technology**.

Low noise

Low noise in motors and compressors is key to keep the consumer experience positive.

# Extra efficiency and temperature stability for refrigeration

**Lowest energy consumption:** up to 50%\* lower energy consumption

**Miniaturization**: small on size, but large on its application range

Fast Cooling: target temperature reached faster, ensuring better food preservation