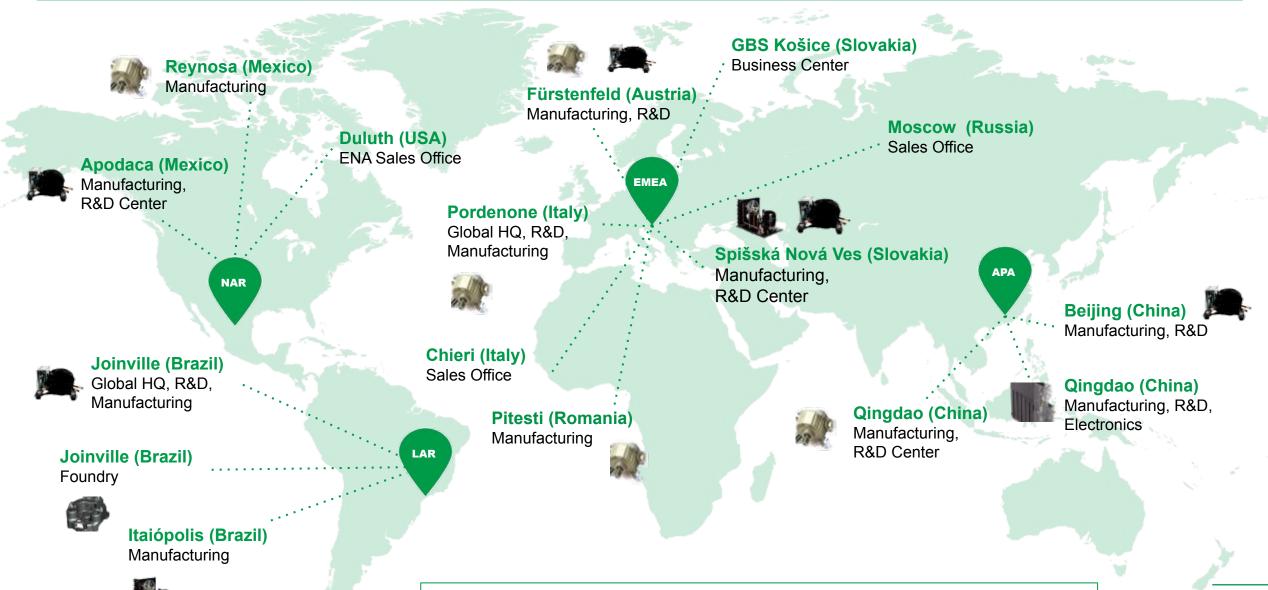

# **GA GLOBAL PRESENCE**

# **GA PLATFORM DETAILS**

**HQs:** Joinville (Brazil) and Pordenone (Italy)

10,000 employees

**12** manufacturing plants and **4** business offices across 9 countries

Annual production capacity of **80 million** motors and compressors

# We develop high-efficient solutions

that empower people and industries to move towards a more sustainable world

**37** manufacturing sites

~30 business offices

**+25** countries

**+20,000** people

Headquarters in Pordenone (Italy) and Joinville (Brazil)