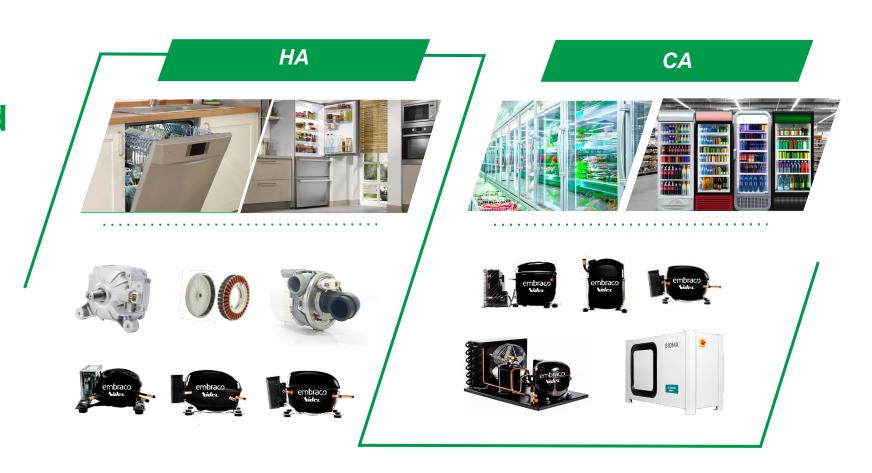

# **GA Business Segments and Brands**

### **Home Appliance**

Solutions for Refrigerators, Washing Machines, Dishwashers and Dryers

embraco *Nidec* 

### **Commercial Appliance**

Compressors and Condensing Units for Refrigerators and Cooling Systems.