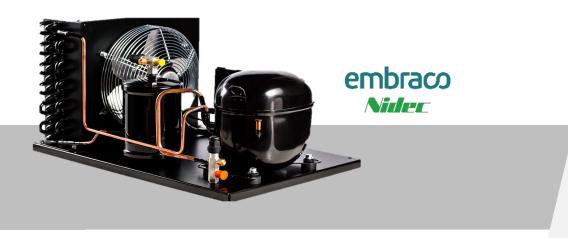

**VNE** 

**VNEX** 

**CONDENSING UNITS** 

: Optimized design for better performance

Standard portfolio

Plug n' Cool

Sliding

**BIOMA** 

# Reliable portfolio of cooling solutions

Covering multiple applications

**Display cases** 

LESS COMPLEXITY: complete pre-assembled high pressure side solution simplifies production process and maintenance.

Customization capabilities: standard portfolio covering a wide range of applications.

Optimized condenser-compressor design leading to improved performance and reliability.

Approved for natural refrigerants use

All components rely on Embraco quality.

Easy maintenance, fast installation and easy cleaning for refrigeration professionals.

Urban areas of the European market require a product that is:

**Stackable** 