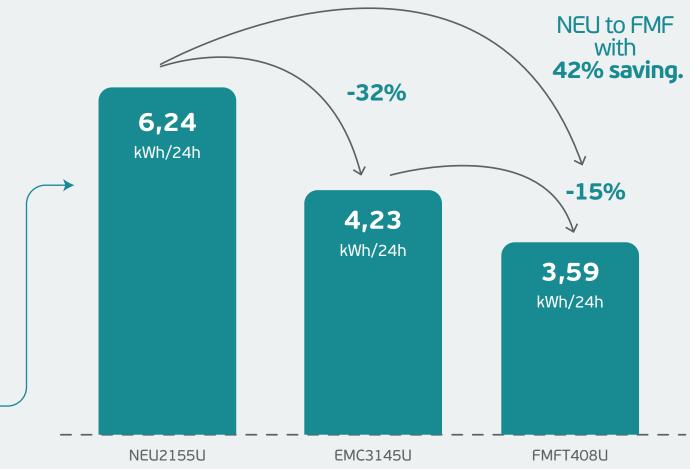

## CASE **STUDY**

Product evolution drastically **reduces energy consumption**, improving sustainability and cutting costs.

The adoption of the EMC, the **most efficient fixed-speed model** on the market, together with relevant improvements of the cabinet, lead to a **32% reduction in energy consumption.** Switching to the FMF, the **most efficient variable-speed solution**, can provide an extra 15% economy, leading to a **total of 42% energy saving**.

# THE EVOLUTION OF **TECHNOLOGY:**

better performance and more economy in every iteration

Energy consumption in 24 h and the economy in %

NEU

EMC

FMF

Portfolio ready for R290 refrigerant.