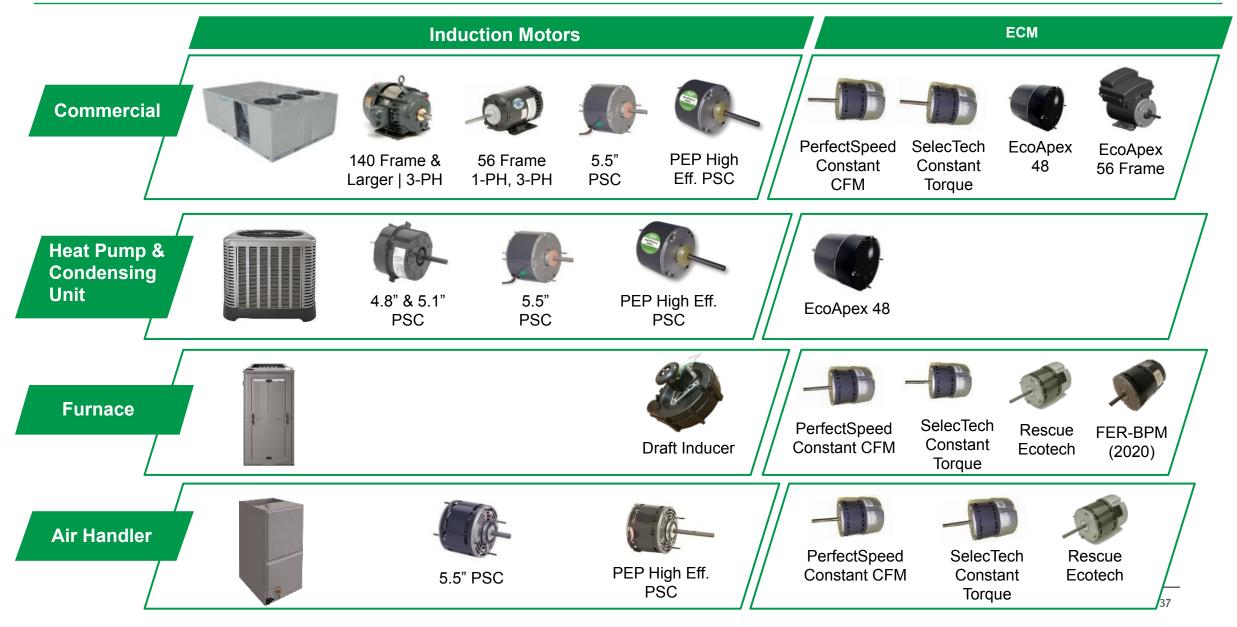

# Different technologies:

**ECM: 85% EFFICIENCY** *higher cost / premium material inside* 

**PSC: 60% EFFICIENCY** price fighting motors

### Nidec Product Breadth in Position to Serve all OEM Motor Needs

For an in-depth look about our company and solutions, follow our pages:

**Global** Appliance