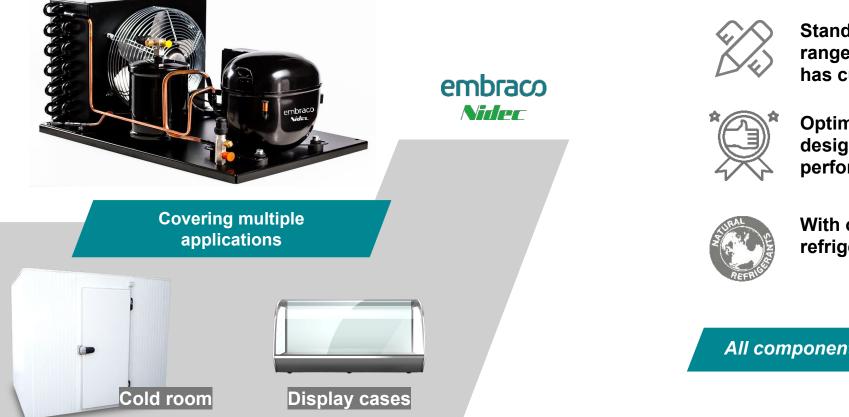

# **Condensing Units**

Reliable portfolio of cooling solutions

**LESS COMPLEXITY:** complete pre-assembled high pressure side solution simplifies production process and maintenance.

Standard portfolio covering a wide range of applications. Embraco also has customization capabilities.

Optimized condenser-compressor design leading to improved performance and reliability.

With options approved for natural refrigerants use

All components rely on Embraco quality.

Medical

refrigeration