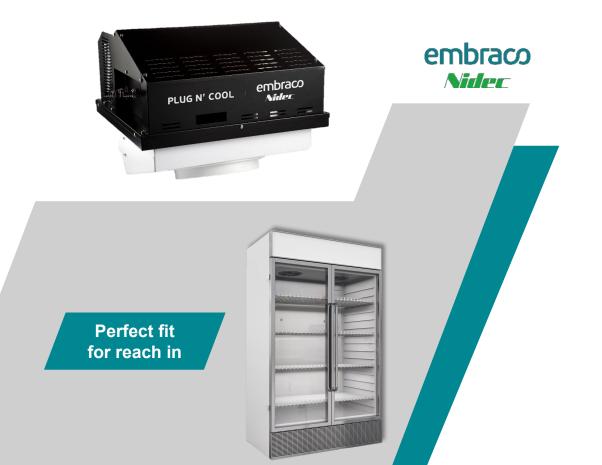

## Plug n' Cool

Easy maintenance for cold storage

A complete plug in (self-contained) solution designed for food retail, differentiated by a low total cost of ownership

Accelerates the installation process in 70%\*

**Energy efficient:** it reduces energy consumption by 30%\*

**Modular design**, it's great for small family business as well as large wholesalers

**LOW GWP SOLUTION:** for 25 year, the pioneer in anticipate market trends

\*Efficiency indexes based on customer inputs.