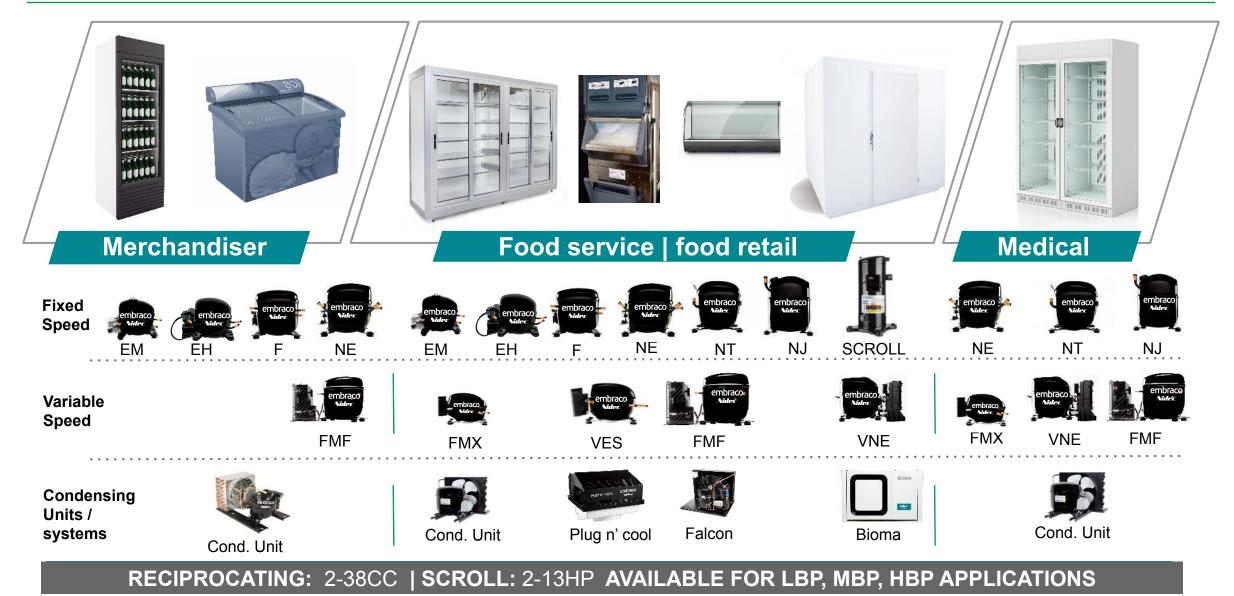

## BIOMA

**Easy maintenance, fast installation and easy cleaning** for refrigeration professionals.