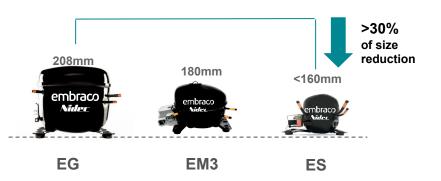

#### **Variable Speed**

**Lowest energy consumption** due to inverter technology, up to 45%\* lower energy consumption

**Miniaturization**: Platforms that are small on size, but large on its application range