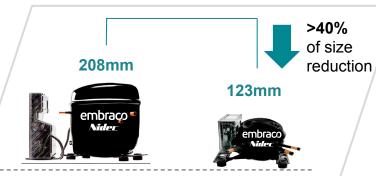

#### **Variable Speed**

**Lowest energy consumption** due to inverter technology, up to 45%\* lower energy consumption

**Miniaturization**: Platforms that are small on size, but large on its application range