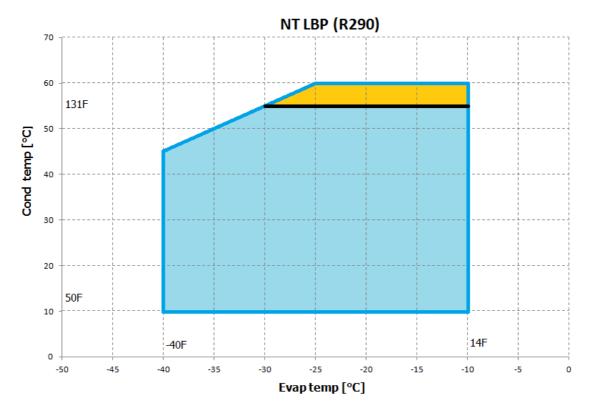

## 1. General

Use of liquid cooled condensers is growing in light commercial segment appliances. To meet this growing requirement, Embraco has verified reliability of compressors belonging to **NT** family designed for **LBP** (low back pressure), in order to extend its operating envelope for lower condensing temperatures when used with propane refrigerant **R290**.

## 2. Declaration

Based on the positive results of reliability tests, **Embraco allows** to extend operating envelope condensing temperature limit from 35 °C **to 10 °C for NT LBP R290 models.** 

Ambient 32 °C and return gas 20 °C (Transitory period)