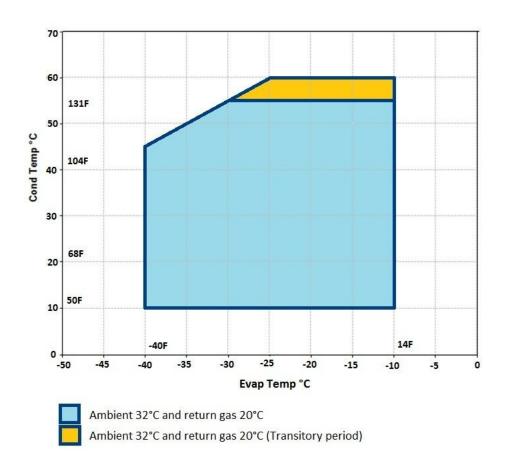

#### EXTENSION OF CONDENSING TEMPERATURE TO 10°C FOR NEK/ NEU/ VNEK/ VNEU LBP R290

## 2. Declaration

Based on the positive results from reliability tests which meet criteria of internal approval, **Embraco allows** to extend operating envelope of condensing temperature from 35°C **to** 10°C for NEK/ NEU/ VNEK/ VNEU LBP R290 models.