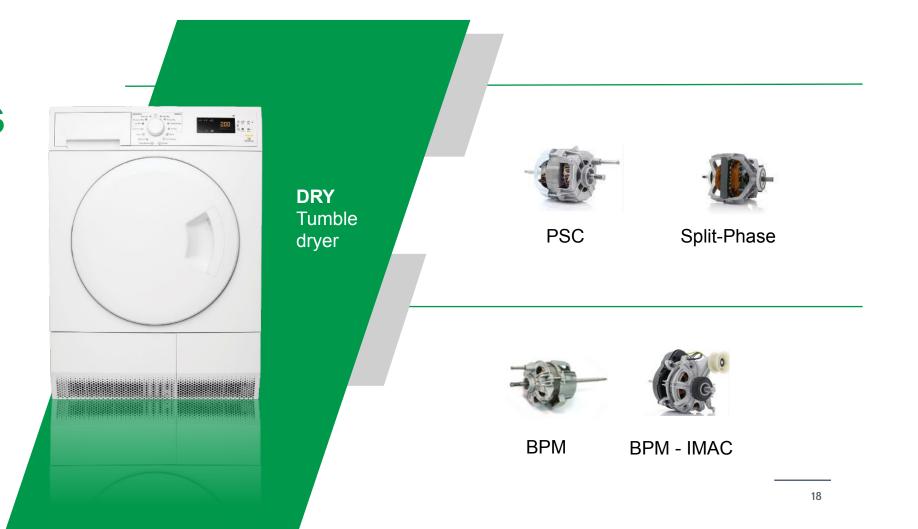

#### Washing Machines

**Dryer** 

**Dishwasher** 

**BPM Motors** 

Washing Machine motors

to attend a wide range of market specifications

Our range for Washers covers the requirements for all Regions and type of Appliance. Available also as IMAC (Integrated Motor and Control).