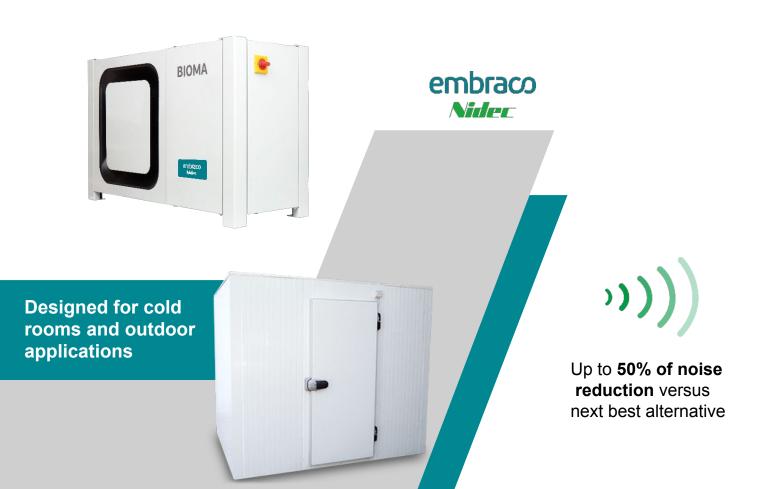

#### **BIOMA**

Easy maintenance, fast installation and easy cleaning for refrigeration professionals.

**Urban areas of the European market require a product that is:** 

**Stackable** 

Smart design with three access doors