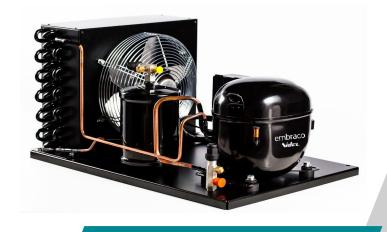

#### Condensing Units: ease of installation and maintenance services

#### **Condensing Units**

Reliable portfolio of cooling solutions

**LESS COMPLEXITY:** complete pre-assembled high pressure side solution simplifies production process and maintenance.

embraco Nider

Covering multiple applications

Standard portfolio covering a wide range of applications. Embraco also has customization capabilities.

Optimized condenser-compressor design leading to improved performance and reliability.

With options approved for natural refrigerants use

All components rely on Embraco quality.