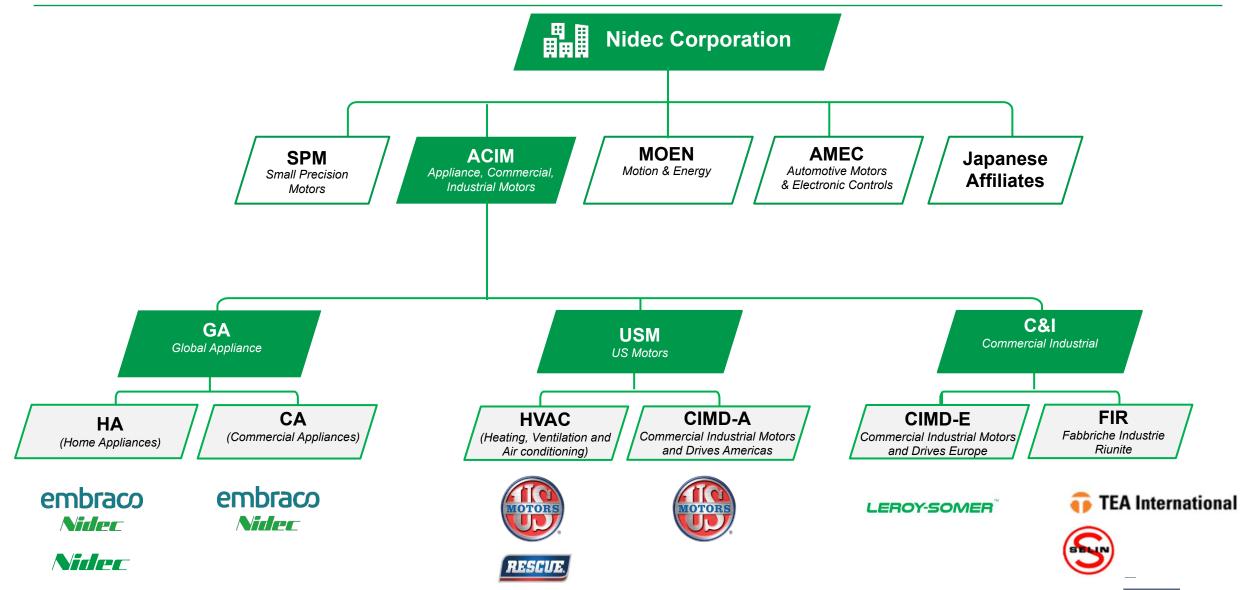

#### Nidec Corporation and ACIM structure

## A business unit focused on Appliance, Commercial, Industrial Motors

**HQs:** Pordenone (Italy) and Joinville (Brazil)

Present in **25 countries** with **37 different sites** (plants and commercial offices)

Over 20.000 employees

**3.2 B USD** turnover (BP FY21)