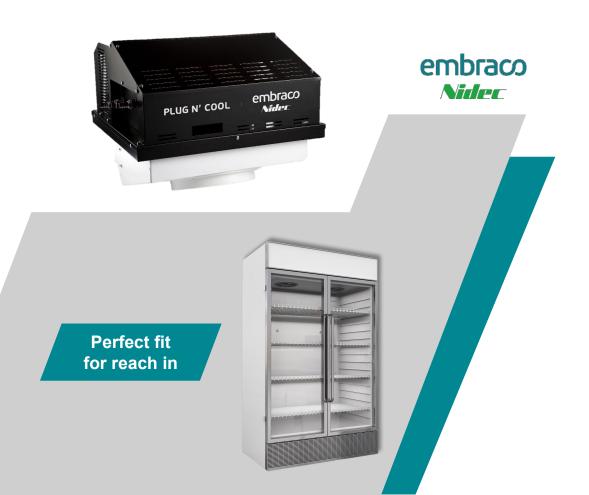

#### Plug n' Cool

Easy maintenance for cold storage

A complete plug in (self-contained) solution designed for food retail, differentiated by a low total cost of ownership

Accelerates the installation process in 70%\*

**Energy efficient:** it reduces energy consumption by 30%\*

**Modular design**, it's great for small family business as well as large wholesalers

**LOW GWP SOLUTION:** for 25 year, the pioneer in anticipate market trends