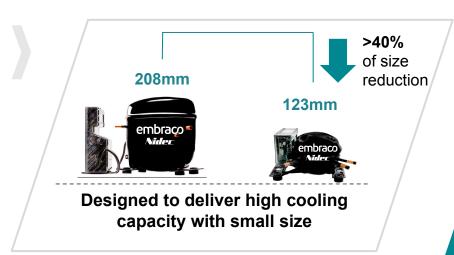

#### **Variable Speed**

Lowest energy consumption due to inverter technology, up to 45%\* lower energy consumption

**Miniaturization**: Platforms that are small on size, but large on its application range