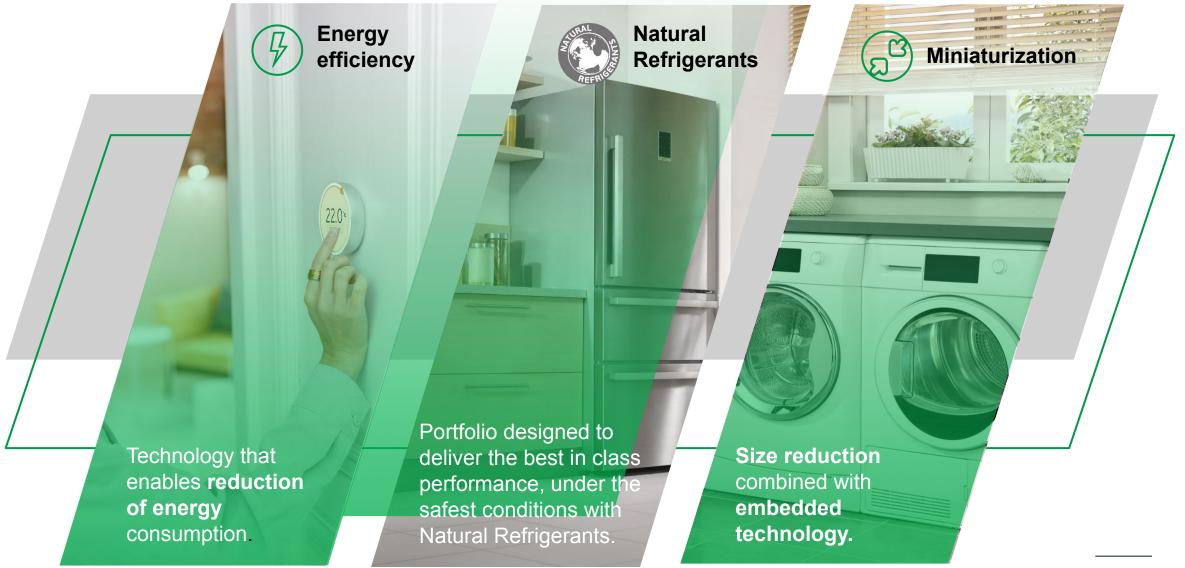

#### **Energy efficiency**

30 – 40%\* increase over recent years

#### **Variable Speed**

Lowest energy consumption due to inverter technology, up to 45%\* lower energy consumption

**Miniaturization**: Platforms that are small on size, but large on its application range